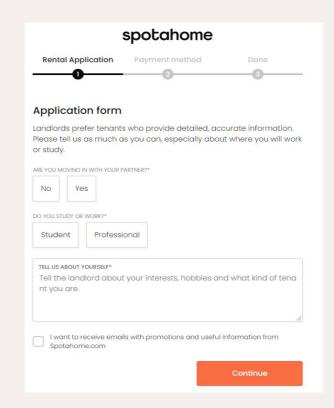

# How to use your promo code

Once you have found your perfect home, fill in your personal data. Then click on Next Step.

Include some additional details to provide the landlord with some extra information. Click on Continue.