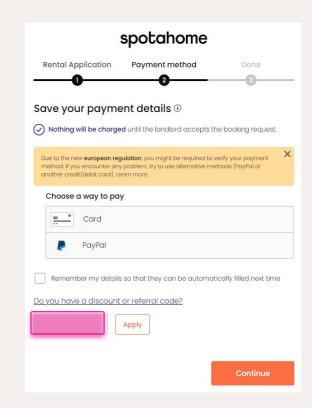

Select your payment method, then enter your code at the bottom box to get your discount. Finally, submit it.

#### How it works

Choose the city, move in and move out dates. Find the home that suits you best and click on "Book Now". Complete all the details in the Booking Form and enter the promo code on the payment page (step 3) to get a discount on the booking fee.