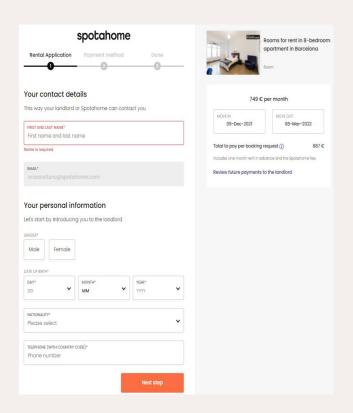

# How to use your promo code

Once you have found your perfect home, fill in your personal data. Then click on Next Step.

Include some additional details to provide the landlord with some extra information. Click on Continue.

#### How it works

Choose the city, move in and move out dates. Find the home that suits you best and click on "Book Now". Complete all the details in the Booking Form and enter the promo code on the payment page (step 3) to get a discount on the booking fee.